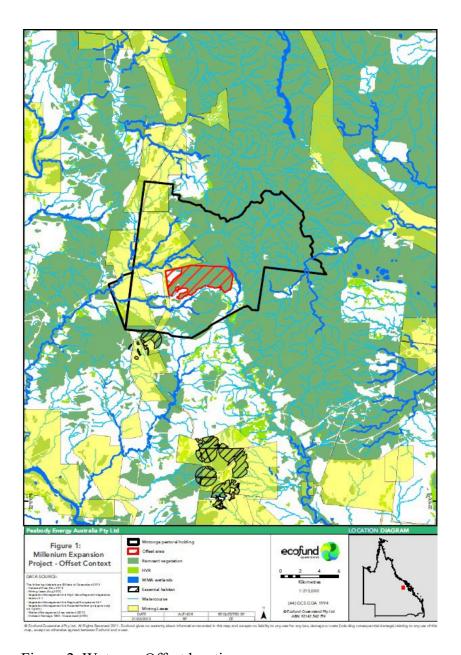

The Wotonga Pastoral Holding is in the Bowen Basin, 25 kilometres (km) north-west of Millennium Expansion Project (MEP), and approximately 150 km south-west of Mackay (see Figure 2).

Millennium Mine 3 of 13

Figure 1. Millennium Coal Mine Location.

Millennium Mine 4 of 13

Figure 2. Wotonga Offset location.