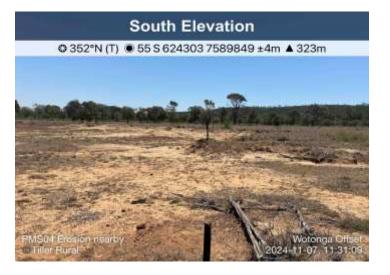

### 3.2 Current Reporting year activities

During 2024 several monitoring and management activities have been conducted on the Wotonga Offset area.

- Fire break updates were completed
- Dry season Photopoint inspection and report.
- Landholder and manager engagement re fencing, fire breaks, water points and livestock management.

### 4.1 Appendix 1:

Year 10 Dry season visual inspection, fire breaks and Photo monitoring.

Millennium Mine 13 of 13

**Photo Monitoring Sites** 

"Wotonga Offsets"

Indicative area of "Passive" and "Active" Offsets
Information supplied by Stanmore Coal