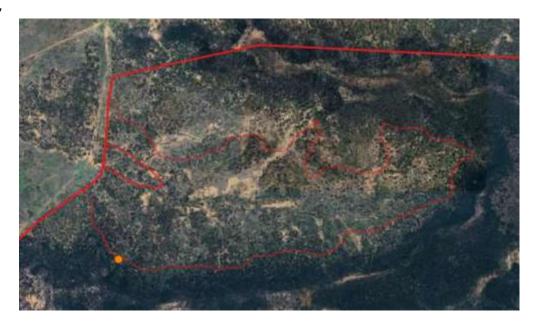

### 4.1 Appendix 1:

Year 10 Dry season visual inspection, fire breaks and Photo monitoring.

Millennium Mine 13 of 13

**Photo Monitoring Sites** 

"Wotonga Offsets"

Indicative area of "Passive" and "Active" Offsets
Information supplied by Stanmore Coal