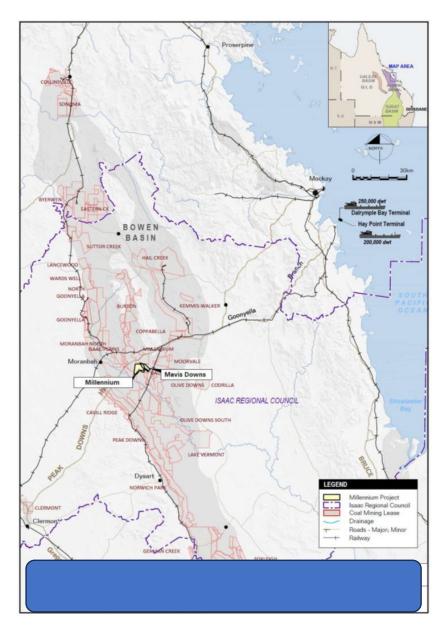

### 1.1 Location

Millennium Coal Mine is within the Bowen Basin, Queensland and is located approximately 20 kilometers (km) south-east of the township of Moranbah, and 174km east of Mackay and within the Isaac Regional Council Local Government Area (LGA) in Queensland (22° 00' 56.68" S, 148° 15' 09.28" E). The Site terrain is flat to slightly undulating. The Mine consists of two mining areas with six mining leases (ML): the Mavis Downs area (ML 70457, ML 70483 and ML 70485); and the Millennium area (ML 70313, ML 70401, ML 70344), together form a single operational project, the Millennium Mine (See Figure 1). Millennium Mine operates under Environmental Authority (EA) EPML00819213.

Figure 1. Millennium Coal Mine Location.

Millennium Mine 4 of 13

Figure 2. Wotonga Offset location.