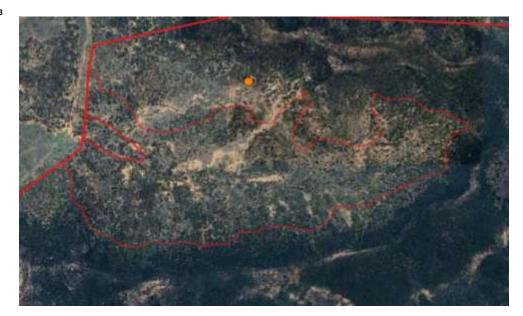

The Wotonga Pastoral Holding is in the Bowen Basin, 25 kilometres (km) north-west of Millennium Expansion Project (MEP), and approximately 150 km south-west of Mackay (see Figure 2).

Millennium Mine 3 of 13

Figure 1. Millennium Coal Mine Location.

Millennium Mine 4 of 13

Figure 2. Wotonga Offset location.

### 4.1 Appendix 1:

Year 10 Dry season visual inspection, fire breaks and Photo monitoring.

Millennium Mine 13 of 13

**Photo Monitoring Sites** 

"Wotonga Offsets"

Indicative area of "Passive" and "Active" Offsets
Information supplied by Stanmore Coal