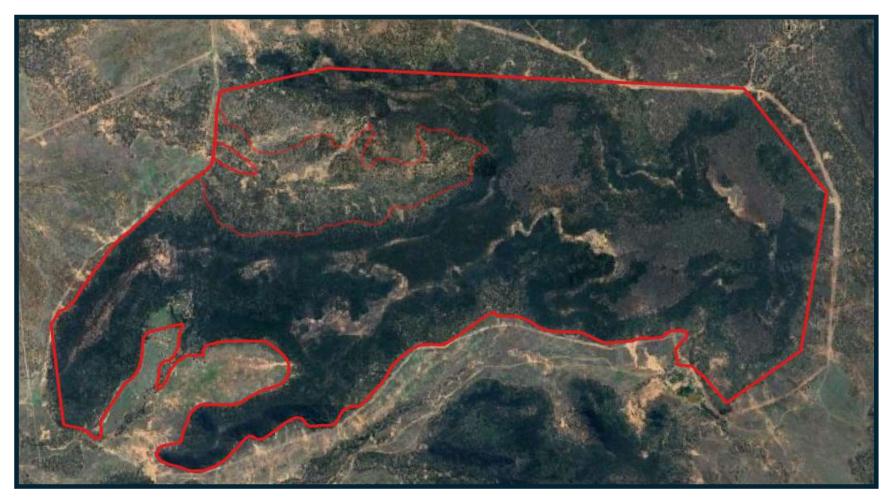

### 4.1 Appendix 1:

Year 10 Dry season visual inspection, fire breaks and Photo monitoring.

Millennium Mine 13 of 13

**Photo Monitoring Sites** 

"Wotonga Offsets"

Indicative area of "Passive" and "Active" Offsets
Information supplied by Stanmore Coal